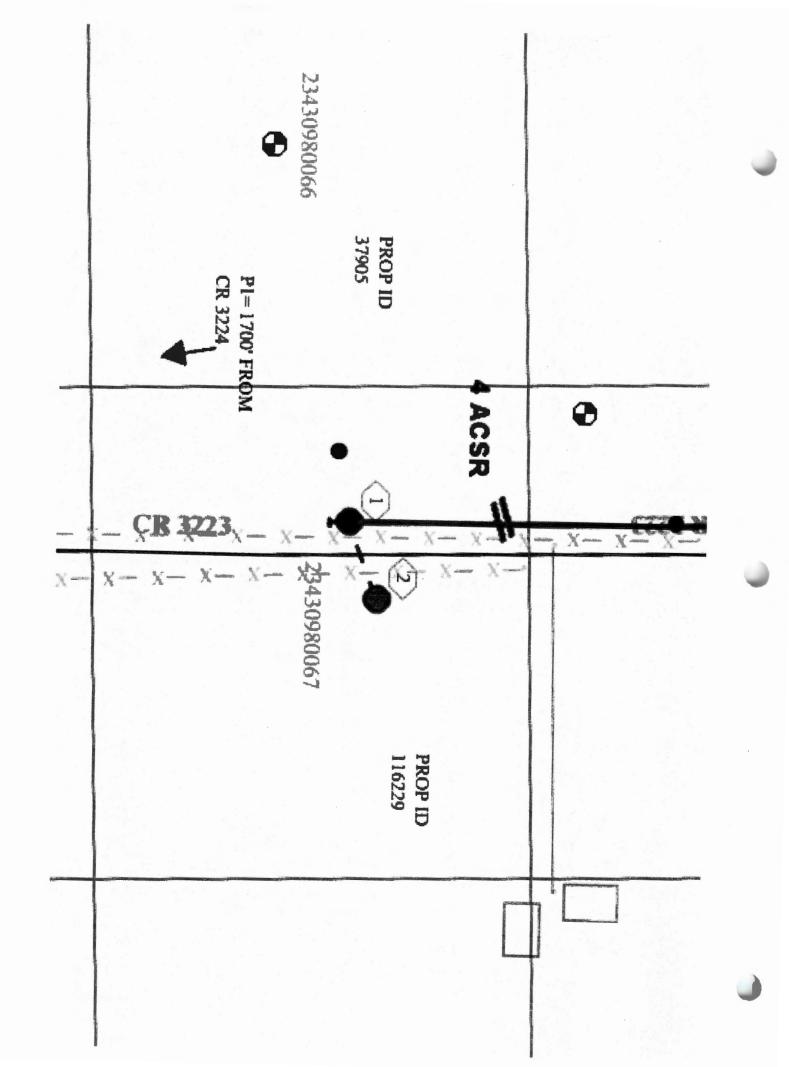

## Greetings:

Farmers Electric Cooperative, Inc. is requesting permission to construct electrical power distribution facilities which will cross County Road 3223 which is located 1700 ft. north of CR 3224 in Hunt County, Texas.

Site location map and construction sketches are enclosed. The construction sketch details the proposed work. All road crossings will have a minimum vertical clearance of 22 feet.

If you have any questions, please contact me at any time.