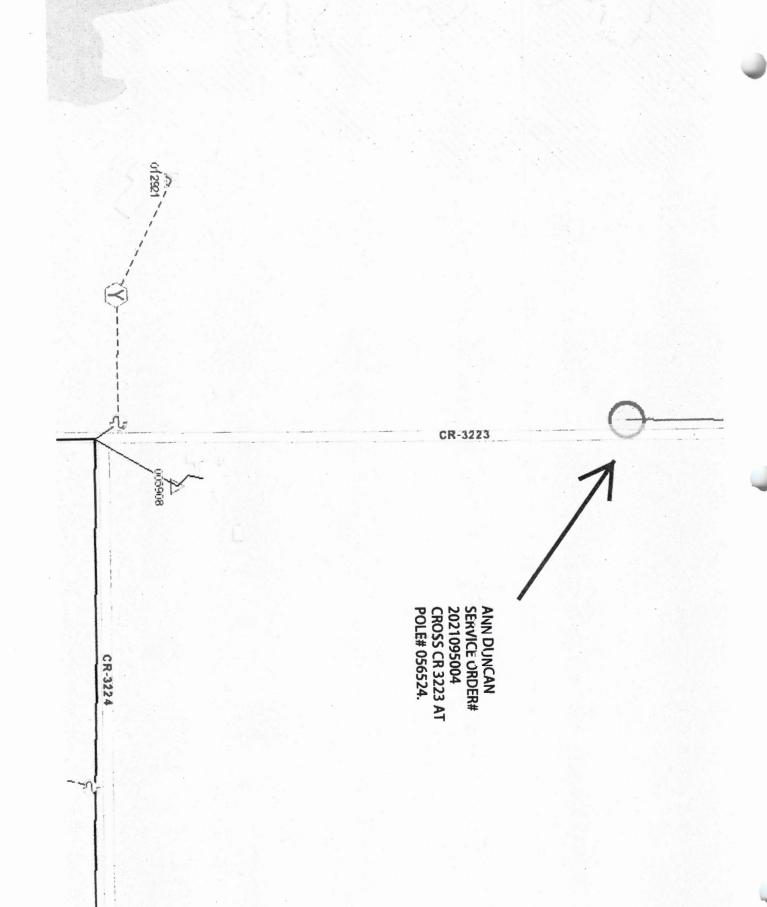

## Greetings:

Farmers Electric Cooperative, Inc. is requesting permission to construct electrical power distribution facilities which will cross County Road 3223 which is located 1700 ft. north of CR 3224 in Hunt County, Texas.

Site location map and construction sketches are enclosed. The construction sketch details the proposed work. All road crossings will have a minimum vertical clearance of 22 feet.

If you have any questions, please contact me at any time.